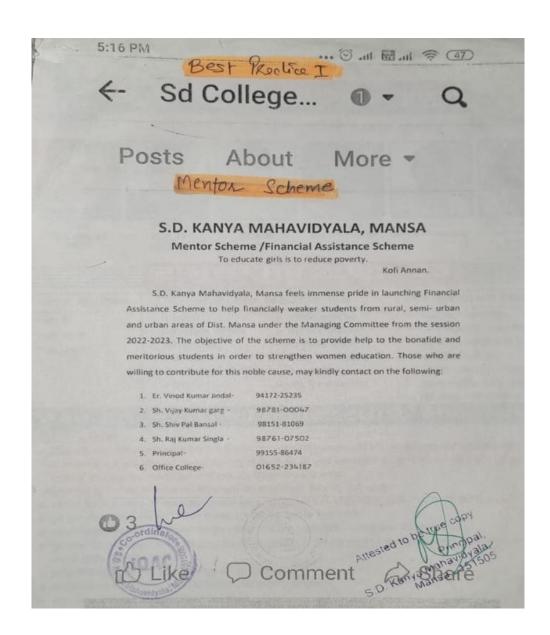

#### **Financial Assistance/ Mentor Scheme**

The institution has taken a firm resolve to extend all possible financial support to deserving students and their fond dream of acquiring an education.

**Mentor Scheme:** - Apart from this, our institution has started a financial assistance scheme to help financially weaker students from rural, semi-urban, and urban areas of district Mansa.

(Affiliated to Punjabi University, Patiala) An Education Crusading Women's Education Since 1970

#### **Committee For Mentor Scheme**

#### Committee for Mentor Scheme

A duly constituted committee of the members of the college management and teachers scrutinizes the applications, received from the aspirants for financial aid from the college trust. After that, they visit their place and finalise the list of eligible students for aid after due verification and submit the same to the Principal for sanctioning the actual amount for aid. The following are the members of this committee: