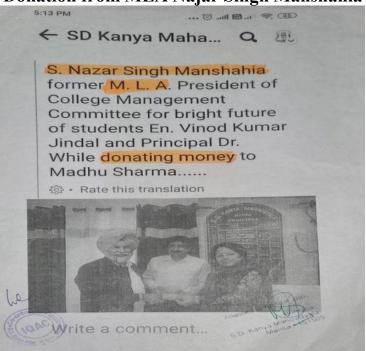

(Affiliated to Punjabi University, Patiala) An Education Crusading Women's Education Since 1970

Donation from MLA Najar Singh Manshahia